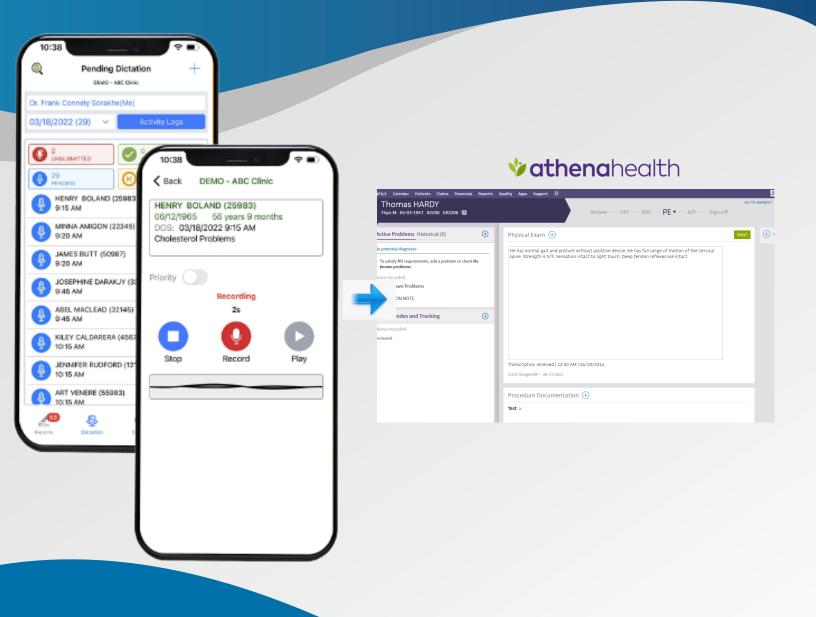

## Secure-UNO improves clinicians' charting productivity by over 30%

- No need to dictate patient medical information •
- Dictate only sections that need to populate in athenaClinicals or dictate a letter for the referring physician • at the same time
- Track pending and completed dictations easily
- Dictate anywhere including your car (CarPlay and Bluetooth compatible) •
- Trusted by more than 25 busy athenaClinicals practices nationwide

## Marketplace Partner for over a decade

**vathena**health **D**MedOfficePro

MedOfficePro's Secure-UNO App is an intuitive and easy-to-use charting tool for doctors. Reports interface directly with athenaClinicals - saving valuable physician time. It improves patient documentation workflow by reducing turnaround time for reports (including same day service), and delivers accurate transcripts for practices nationwide.